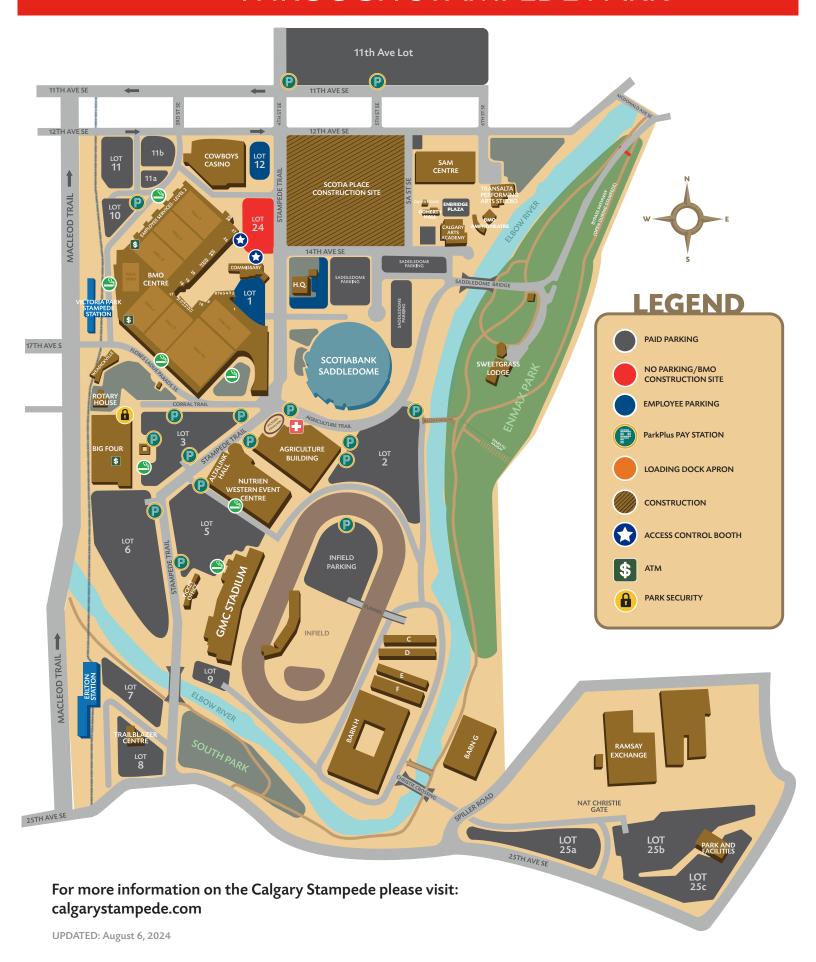

## FINDING YOUR WAY THROUGH STAMPEDE PARK

## **Parking Year-Round**

Parking at the Calgary Stampede is now managed by Calgary Parking. We are excited to provide a seamless parking experience for all guests and clients. This change brings a more streamlined and user-friendly parking experience, offering convenient payment options designed to make your visit easier than ever:

## **Parking Rates**

- Stampede Park Lots: Flat rate of \$18 per day.
- 11th Avenue Parking Lot: Enjoy additional value with a flat rate of \$12 per day, just a 7-minute walk from the BMO Centre!

For more information on the Calgary Stampede please visit: calgarystampede.com