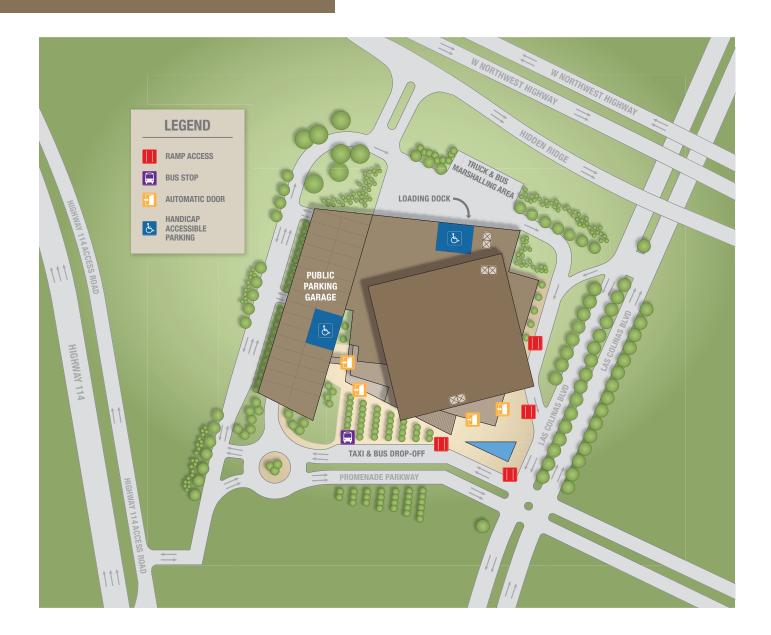

## **HOW TO GET HERE**



## From DFW International Airport

- Exit DFW Airport using the North exit
- Proceed and take HWY 114 East (John Carpenter Freeway)
- Exit O'Connor Boulevard
- Turn left on O'Connor Boulevard
- Pass under HWY 114 and then turn left on Las Colinas Boulevard
- The Convention Center will be on your left

## From Love Field Airport

- Exit Love Field Airport and turn right onto Mockingbird Lane
- Pass under Harry Hines Blvd and I-35 and turn right onto HWY 183 West
- Proceed and merge onto HWY 114 West
- Exit O'Connor Boulevard
- Turn right on O'Connor Boulevard
- Turn left on Las Colinas Boulevard
- The Convention Center will be on your left