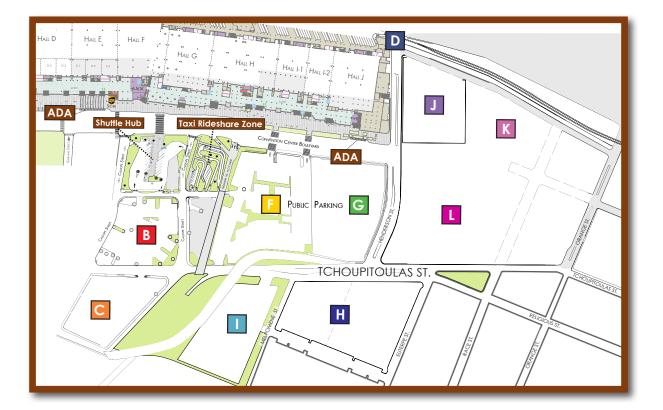

## PARKING, PICK-UPS, DROP-OFFS & LEASING

We own and operate multiple special-use, daily parking and marshaling lots located directly adjacent to the middle and south half of the Convention Center. Our current daily parking rate is \$20.00 per vehicle with no in and out privileges. For oversized vehicles and trailers, this daily rate increases to \$40.00.

For a more tailored solution to your parking, mobility and marshaling lot needs, please contact Campus Logistics at: Phone: 504-582-3193 Email: parking@mccno.com

| Lot Name            | Entrance             | Notes         | Lot Name       | Entrance                 | Notes                  |
|---------------------|----------------------|---------------|----------------|--------------------------|------------------------|
| Shuttle Hub         | 350 Calliope St.     | Bays 1-9      | Lot I          | 1351 Tchoupitoulas St.   | 3.8 Acres              |
| Shuttle Hub         | 1250 S. Peters St.   | Bays 10-19    | J Lot J        | 102 Henderson St.        | 450 Spaces             |
| Taxi Rideshare Zone | 400 Calliope St.     | Up to 35 Cars | K Lot K        | 301 Race St.             | 3.6 Acres              |
| B Lot B             | 1251 S. Peters St.   | 4 VIP/Visitor | L Lot L        | 1494 Tchoupitoulas St.   | 8.4 Acres              |
| C Lot C             | 1205 Tchoupitoulas S | t. 2.8 Acres  | D Dock Entranc | ce 101 Henderson St.     |                        |
| 📔 Lot F             | 400 Calliope St.     | 600 Spaces    | ADA P/U-D/O    | Conv. Ctr. Blvd. @ Julic | 3 St. (The Great Hall) |
| G Lot G             | 355 Henderson St.    | 600 Spaces    | ADA P/U-D/O    | Conv. Ctr. Blvd. @ Hall  | E                      |
| H Lot H             | 1451 Tchoupitoulas   | St. 5.2 Acres | ADA P/U-D/O    | Conv. Ctr. Blvd. @ Hall  | J                      |

Recreational Vehicles (RVs, Campers, Motorhomes, Travel Trailers, etc.) are not allowed. Rates are subject to change.

Email parking@mccno.com for lot lease rates and field services.