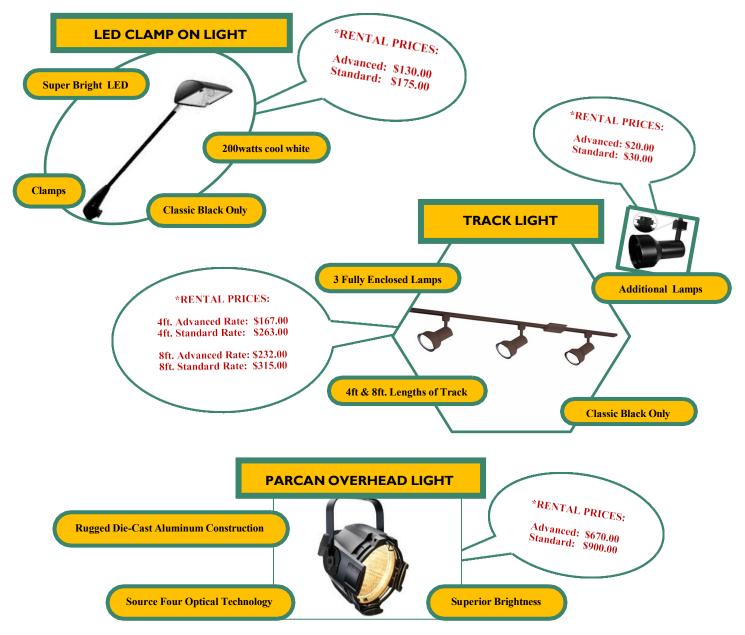

## ANNOUNCING OUR NEW LIGHTING PRODUCTS AVAILABLE FOR RENTAL

What attracts visitors to your booth? Excellent exhibit design and a marketing strategy. We think the most important aspect of the marketing strategy is the lighting. To help draw visitors and business to your booth we are pleased to offer two new lighting products available for rental: Skanda LED Clamp on Light, the Nora Track Light and PARCAN Overhead Light. The clamp on lights are useful if you are trying to create smaller spotlights on specific posters, the track lights are useful if you are trying to highlight specific products within your booth and our PARCAN Overhead Light is useful if you want to add additional overhead lighting to your booth or spotlight a hanging sign, etc.