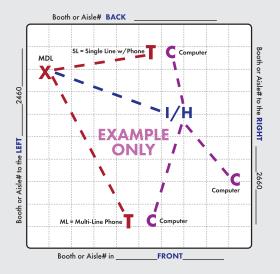

# SPECIFY YOUR DESIRED LOCATION OF SERVICES

### X = MAIN DISTRIBUTION LOCATION (MDL)

The originating line(s) for service, whether overhead, a floor pocket or a column, will be delivered to a "MDL" before booth distribution. Example: Storage area, back of booth, etc. Unless specified, the default for the "MDL" will be the back of the booth or where Smart City deems the most convenient. All distribution of services to their final destination within the booth will originate from the Main Distribution Location "MDL". A per line move fee will apply to relocate services within your booth after they have been engineered and/or installed.

T = TELEPHONE/FAX

= INTERNET SERVICE

H = HUBS

PC = PATCH CABLES

**C** = COMPUTERS

Location of primary Internet Service "I", Hubs "H", Patch Cables "PC" and / or Computers "C". For Smart City to perform your floor work, you will need to indicate the location of each item you want cabled. Make sure to order your floor work, hubs, and patch cables early and in advance of the show moving in.

### IMPORTANT! Prior to installation of service, a complete Floorplan is required.

Please utilize this grid should you not have your own Floorplan to send us. You may use a different Floorplan for each service group (Telephone, Internet, etc.) or combine all services on one Floorplan. For a Floorplan to be considered complete it must include all the information listed below (Main Distribution Location "MDL", designated location of items within the booth, surrounding booths, scale-length and width).

**Booth Orientation:** For Smart City to accurately install services a minimum of one surrounding Booth or Aisle # is required, two or more is best.

| BOOTH SIZE _ | ft x  | ft     | <b>SCALE:</b> 1 BOX IS = TOf | ŀ |
|--------------|-------|--------|------------------------------|---|
|              | POOTH | I TVDE | I Island Dunling             |   |