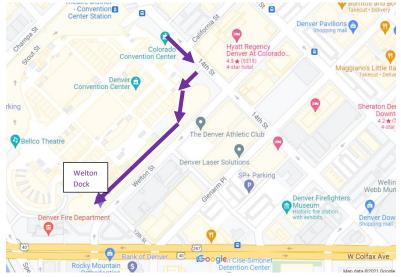

## From Blue Bear to Welton Street Loading Docks (12th & Welton Streets):

Just Past 14<sup>th</sup> & California Street, take your first right underneath the Convention Center, follow the driveway around the building and it will have the large ramp going upstairs to Welton Docks directly in front of you