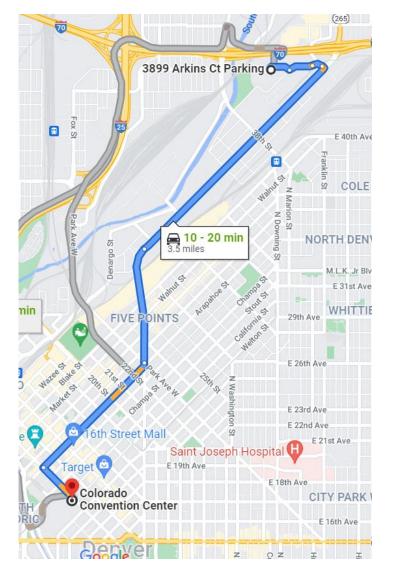

## **3899 Arkins Ct Parking** 3899 Arkins Ct, Denver, CO 80216

Take McFarland Dr to E Brighton Blvd

2 min (0.3 mi)

Head northeast toward McFarland Dr

49 ft

Turn right toward McFarland Dr

Turn left onto McFarland Dr

Use the right lane to turn right onto 44th St

 Continue on E Brighton Blvd. Take Arapahoe St to 14th St

13 min (3.2 mi)

Turn right onto E Brighton Blvd

1.4 mi -----

Continue onto N Broadway

Slight right onto Arapahoe St

Turn left onto 14th St

1 Destination will be on the right

0.2 mi

Colorado Convention Center

700 14th St, Denver, CO 80202