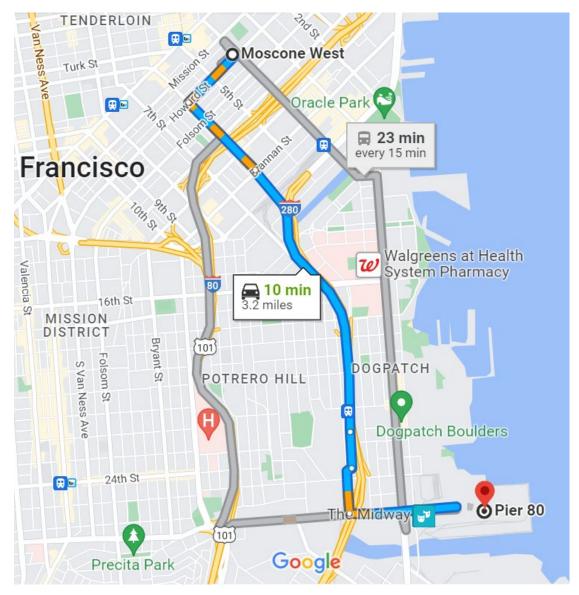

## MARSHALLING YARD DIRECTIONS

## **LOCATION: PIER 80**

401 Cesar Chavez St., San Francisco, CA 94124

- Marshalling Yard will open for load-in on Wednesday, November 27th and Friday, November 29th. It will be open for load-out on Sunday, December 1st after show close until midnight.
- Exhibitors scheduled between 8 9 AM on Wednesday or Friday should head straight to venue to load in.
- Anyone scheduled after 9 AM on either day should report to Marshalling Yard. You will be directed to the venue by staff.
- If you have an oversized vehicle that needs to be parked overnight, please reach out to our exhibit team for more information. <u>No parking personal vehicles in marshaling yard</u> <u>overnight</u>. No sleeping in any size/type vehicles parked in marshalling yard.

TYPOVs, U-Hauls, and small trailers should load-in on Minna St.

Bobtails, Large semi-trucks should use loading dock off of Howard St.