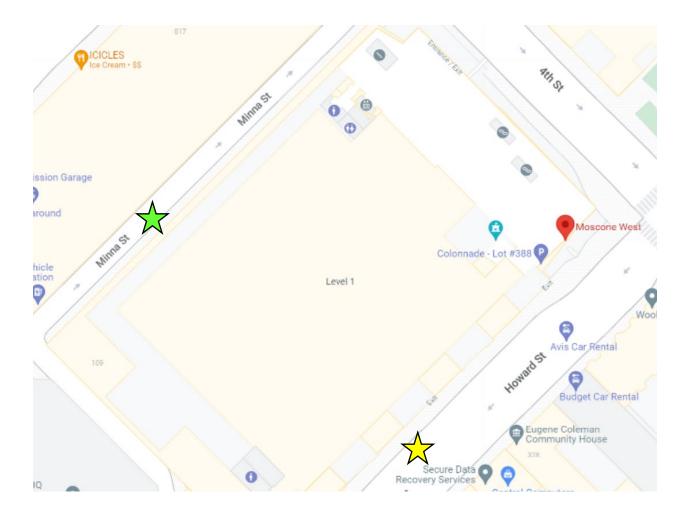

TYPOVs, U-Hauls, and small trailers should load-in on Minna St.

Bobtails, Large semi-trucks should use loading dock off of Howard St.