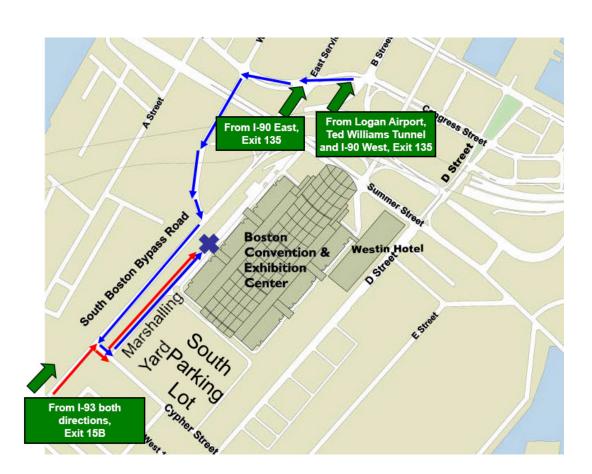

# Commercial Vehicle Access to BCEC Loading Dock

## From I-93 South:

- Take I-93 to Exit 15B
- Turn left at second light onto South Boston Bypass Road
- Follow South Boston Bypass Road to Cypher Street
- Turn right on Cypher Street
- Enter BCEC Property by turning immediate left
- Marshalling yard is to the right
- Loading dock is straight ahead (check in at guard shack)

## From I-93 North:

- Take I-93 to Exit 15B
- Turn right at second light onto South Boston Bypass Road
- · Follow South Boston Bypass Road to Cypher Street
- Turn right on Cypher Street
- Enter BCEC Property by turning immediate left
- Marshalling yard is to the right
- Loading dock is straight ahead (check in at guard shack)

### From I-90 East:

- Take I-90 East to Exit 135 (inside tunnel)
- Turn left on Congress Street
- Continue one block to West Service Road
- Turn left onto West Service Road
- Proceed on West Service Road to South Boston Bypass Road
- Turn right on South Boston Bypass Road
- Continue one block to Cypher Street
- Turn left on Cypher Street
- Turn left again immediately to enter BCEC Property
- Marshalling yard is to the right
- Loading dock is straight ahead (check in at guard shack)

### From I-90 West:

- Take I-90 to Exit 135 (inside tunnel)
- Turn left onto Congress Street
- Continue two blocks to West Service Road
- Turn left onto West Service Road
- · Proceed on West Service Road to South Boston Bypass Road
- Turn right on South Boston Bypass Road
- Continue one block to Cypher Street
- Turn left on Cypher Street
- Turn left again immediately to enter BCEC Property
- · Marshalling yard is to the right
- Loading dock is straight ahead (check in at guard shack)