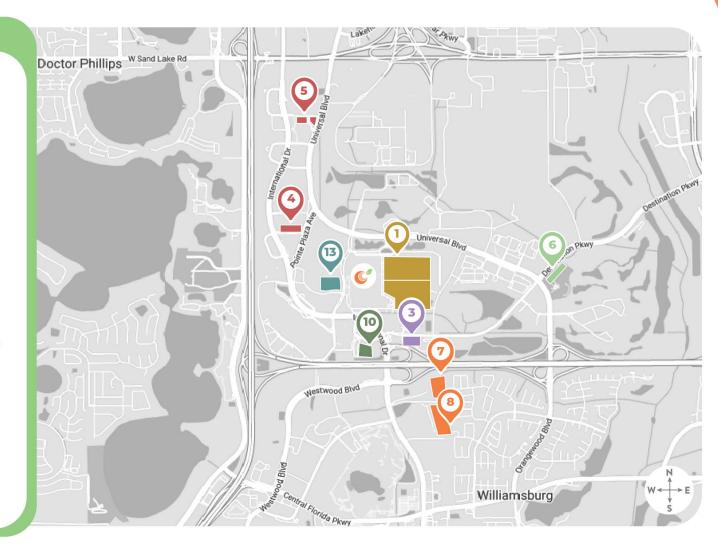

# MEGACON 2025 PARKING MAP • SUN. FEB. 9, 2025

# LEGEND

LOT1 • OCCC NORTH LOT • SOUTH LOT

PREPAID ONLY • ON-SITE

9400 Universal Boulevard (North)

9899 International Drive (South)

LOT 3 • DESTINATION • PURPLE SHUTTLE
PREPAID ONLY • ON-SITE
5980 Destination Parkway, Orlando, FL 32819

LOT 4 • POINTE ORLANDO • RED SHUTTLE
GENERAL PARKING • 1 MILE AWAY • \$20.00
9101 International Dr. Orlando, FL 32819

LOT 5 • ICON PARK • RED SHUTTLE
GENERAL PARKING • 1.25 MILES AWAY • \$20.00
8351 International Drive, Orlando, FL 32819

LOT 6 • ROSEN COLLEGE • GREEN SHUTTLE
GENERAL PARKING • 2 MILES AWAY • \$30.00 • CASHLESS
9907 Universal Blvd, Orlando, FL 32819

LOT 7 • ORANGEWOOD LOT • ORANGE SHUTTLE
PREPAID ONLY • 1.5 MILES AWAY
5601 Sea Splash Way, Orlando, FL 32821

LOT 8 • AQUATICA • ORANGE SHUTTLE
GENERAL PARKING • 1.4 MILES AWAY • \$21.30
5800 Water Play Way, Orlando, FL 32821

LOT 10 • ROSEN OVERFLOW
GENERAL PARKING • 1.3 MILES AWAY • \$29.82
9956 Hawaiian Court, Orlando, FL 32819

LOT 13 • WATSON LOT GENERAL PARKING • 0.6 MILES AWAY • \$30.00 Convention Way, Orlando, FL 32819