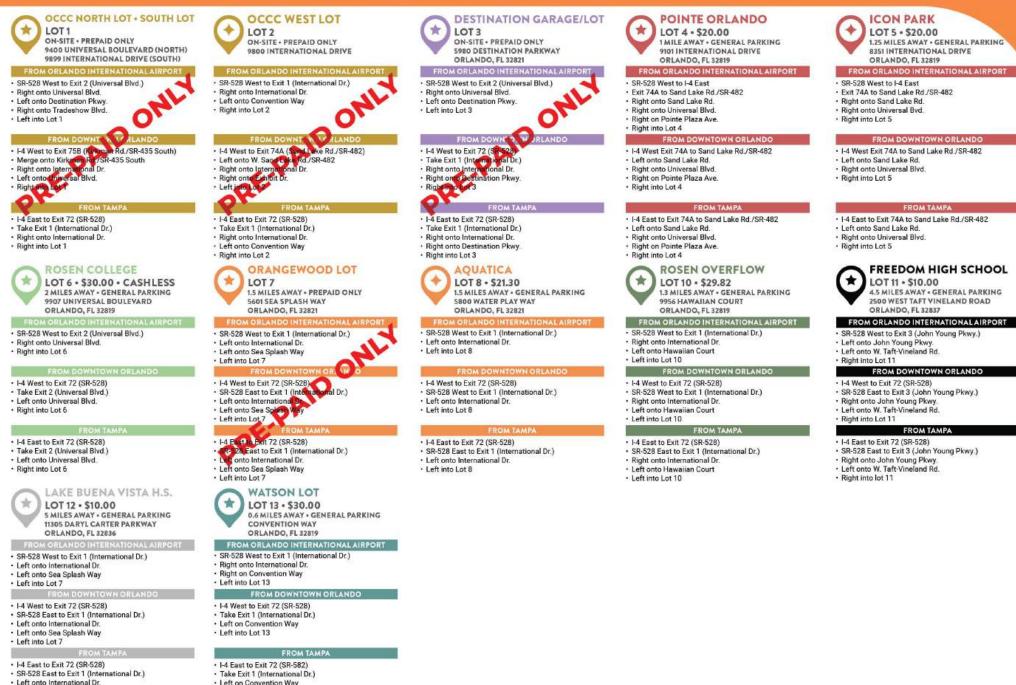

## **MEGACON 2025 PARKING DIRECTIONS**

 Left onto International Dr. · Left onto Sea Splash Way

Left into Lot 13

- · Left into Lot 7