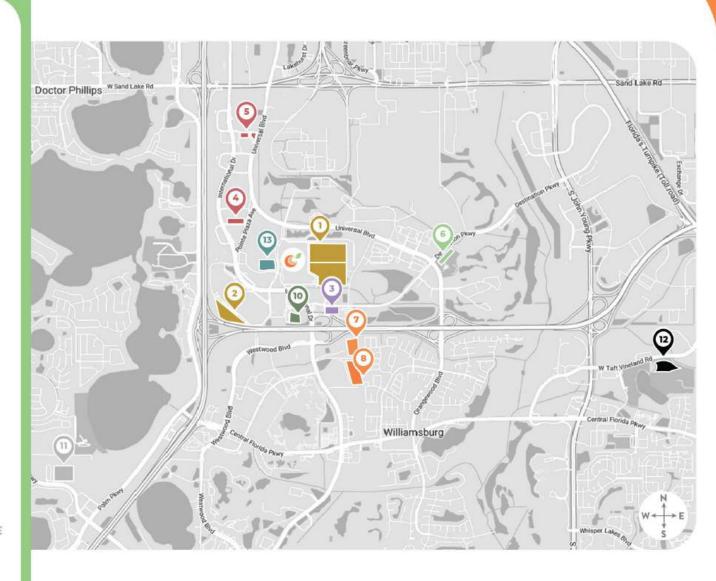

, 2025

## LEGEND

C OCCC N-S BUILDING MEGACON 2025



LOT 7 • ORANGEWOOD LOT • ORANGE SHUTTLE PREPAID ONLY • 1.5 MILES AWAY 5601 Sea Splash Way, Orlando, FL 32821

LOT 8 - AQUATICA - ORANGE SHUTTLE GENERAL PARKING - 1.4 MILES AWAY - \$21.30 5800 Water Play Way, Orlando, FL 32821

\*

+

 $(\star)$ 

 $(\mathbf{x})$ 

 $^{+}$ 

\*

LOT 10 • ROSEN OVERFLOW GENERAL PARKING • 1.3 MILES AWAY • \$29.82 9956 Hawaiian Court, Orlando, FL 32819

LOT 11 • FREEDOM H.S. • BLACK SHUTTLE GENERAL PARKING • 4.5 MILES AWAY • \$10.00 2500 West Taft-Vineland Road, Orlando, FL 32837

LOT 12 • LAKE BUENA VISTA H.S. • GRAY SHUTTLE GENERAL PARKING • 5 MILES AWAY • \$10.00 11305 Daryl Carter Pkwy, Orlando, FL 32836

LOT 13 • WATSON LOT GENERAL PARKING • 0.6 MILES AWAY • \$30.00 Convention Way, Orlando, FL 32819





## **MEGACON 2025 PARKING DIRECTIONS**



 Left onto International Dr. · Left onto Sea Splash Way

Left into Lot 13

- · Left into Lot 7