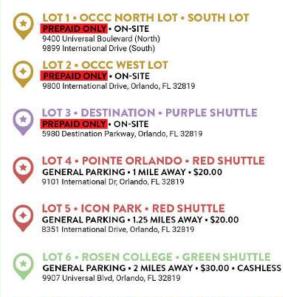

## MEGACON 2025 PARKING MAP • SAT. FEB. 8, 2025

## LEGEND

C OCCC N-S BUILDING MEGACON 2025

LOT 7 • ORANGEWOOD LOT • ORANGE SHUTTLE PREPAID ONLY • 1.5 MILES AWAY 5601 Sea Splash Way, Orlando, FL 32821

LOT 8 - AQUATICA - ORANGE SHUTTLE GENERAL PARKING - 1.4 MILES AWAY - \$21.30 5800 Water Play Way, Orlando, FL 32821

\*

+

 $(\star)$ 

 $(\mathbf{x})$ 

 $^{+}$ 

\*

LOT 10 • ROSEN OVERFLOW GENERAL PARKING • 1.3 MILES AWAY • \$29.82 9956 Hawaiian Court, Orlando, FL 32819

LOT 11 • FREEDOM H.S. • BLACK SHUTTLE GENERAL PARKING • 4.5 MILES AWAY • \$10.00 2500 West Taft-Vineland Road, Orlando, FL 32837

LOT 12 • LAKE BUENA VISTA H.S. • GRAY SHUTTLE GENERAL PARKING • 5 MILES AWAY • \$10.00 11305 Daryl Carter Pkwy, Orlando, FL 32836

LOT 13 • WATSON LOT GENERAL PARKING • 0.6 MILES AWAY • \$30.00 Convention Way, Orlando, FL 32819