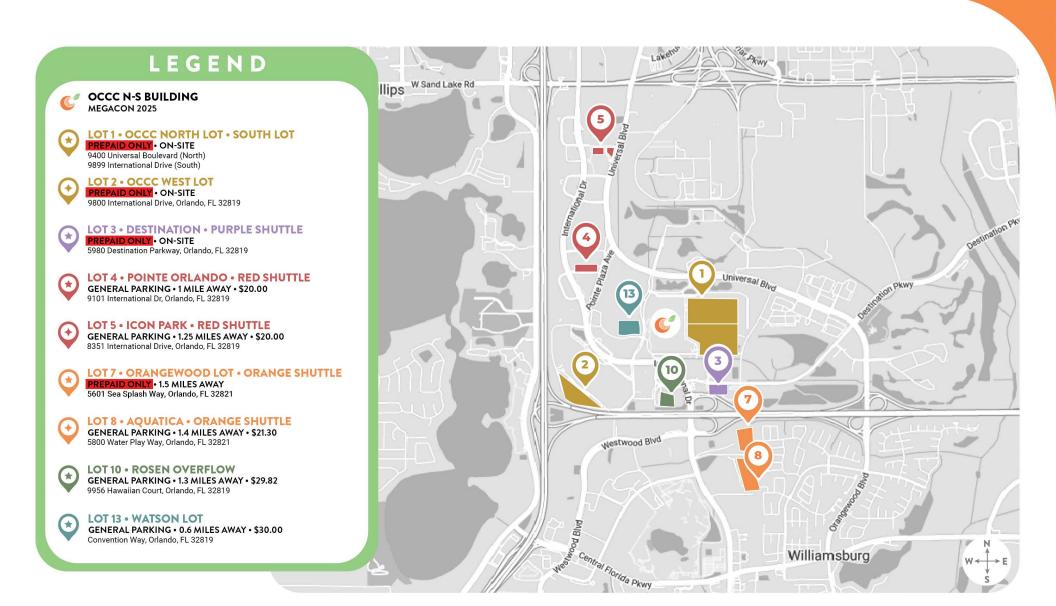

### OCCC NORTH LOT • SOUTH LOT

LOT 1

ON-SITE . PREPAID ONLY 9400 UNIVERSAL BOULEVARD (NORTH) 9899 INTERNATIONAL DRIVE (SOUTH)

## OCCC WEST LOT

LOT 2

ON-SITE · PREPAID ONLY 9800 INTERNATIONAL DRIVE

### **DESTINATION GARAGE/LOT**

LOT 3

ON-SITE • PREPAID ONLY 5980 DESTINATION PARKWAY **ORLANDO, FL 32821** 

### POINTE ORLANDO

LOT 4 • \$20.00

1 MILE AWAY . GENERAL PARKING 9101 INTERNATIONAL DRIVE ORLANDO, FL 32819

# **ICON PARK**

LOT 5 • \$20.00

1.25 MILES AWAY • GENERAL PARKING 8351 INTERNATIONAL DRIVE **ORLANDO, FL 32819** 

### **ORANGEWOOD LOT**

### LOT 7

1.5 MILES AWAY • PREPAID ONLY 5601 SEA SPLASH WAY **ORLANDO, FL 32821** 

# AOUATICA

LOT 8 • \$21.30 1.5 MILES AWAY . GENERAL PARKING **5800 WATER PLAY WAY** ORLANDO, FL 32821

## **ROSEN OVERFLOW**

LOT 10 • \$29.82

1.3 MILES AWAY . GENERAL PARKING 9956 HAWAIIAN COURT **ORLANDO, FL 32819** 

### **WATSON LOT**

0.6 MILES AWAY . GENERAL PARKING **CONVENTION WAY** 