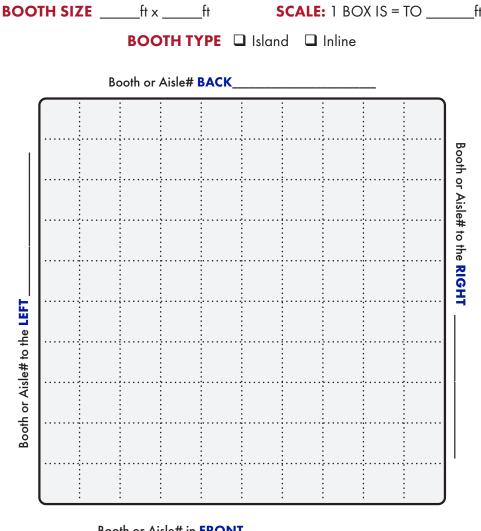

IMPORTANT! Prior to installation of service, a complete Floorplan is required. Please utilize this grid should you not have your own Floorplan to send us. You may use a different Floorplan for each service group (Telephone, Internet, etc.) or combine all services on one Floorplan. For a Floorplan to be considered complete it must include all the information listed below (Main Distribution Location "MDL", designated location of items within the booth, surrounding booths, scale-length and width).

Booth Orientation: For Smart City to accurately install services a minimum of one surrounding Booth or Aisle # is required, two or more is best.

# **SPECIFY YOUR DESIRED** LOCATION OF SERVICES

# **X** = MAIN DISTRIBUTION LOCATION (MDL)

The originating line(s) for service, whether overhead, a floor pocket or a column, will be delivered to a "MDL" before booth distribution. Example: Storage area, back of booth, etc. Unless specified, the default for the "MDL" will be the back of the booth or where Smart City deems the most convenient. All distribution of services to their final destination within the booth will originate from the Main Distribution Location "MDL". A per line move fee will apply to relocate services within your booth after they have been engineered and/or installed.

T = TELEPHONE/FAX = INTERNET SERVICE = HUBS **PC** = PATCH CABLES C = COMPUTERS

Location of primary Internet Service "I", Hubs "H", Patch Cables "PC" and / or Computers "C". For Smart City to perform your floor work, you will need to indicate the location of each item you want cabled. Make sure to order your floor work, hubs, and patch cables early and in advance of the show moving in.

### Booth or Aisle# in FRONT\_\_\_\_\_

You may reach us with questions at: Call (888) 446-6911 • Email: customerservice@smartcitynetworks.com Order online at: orders.smartcitynetworks.com **Y**<sub>•</sub> Or fax order to (702) 943-6001