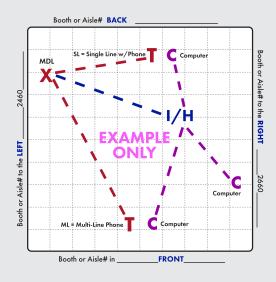

# **SPECIFY YOUR DESIRED** LOCATION OF SERVICES

# **X** = MAIN DISTRIBUTION LOCATION (MDL)

The originating line(s) for service, whether overhead, a floor pocket or a column, will be delivered to a "MDL" before booth distribution. Example: Storage area, back of booth, etc. Unless specified, the default for the "MDL" will be the back of the booth or where Smart City deems the most convenient. All distribution of services to their final destination within the booth will originate from the Main Distribution Location "MDL". A per line move fee will apply to relocate services within your booth after they have been engineered and/or installed.

T = TELEPHONE/FAX = INTERNET SERVICE = HUBS **PC** = PATCH CABLES C = COMPUTERS

Location of primary Internet Service "I", Hubs "H", Patch Cables "PC" and / or Computers "C". For Smart City to perform your floor work, you will need to indicate the location of each item you want cabled. Make sure to order your floor work, hubs, and patch cables early and in advance of the show moving in.

### Booth or Aisle# in FRONT\_\_\_\_\_

You may reach us with questions at: Call (888) 446-6911 • Email: customerservice@smartcitynetworks.com Order online at: orders.smartcitynetworks.com **Y**<sub>•</sub> Or fax order to (702) 943-6001